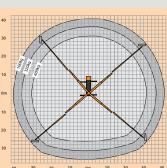

## **FEATURES**

- 70m working height
- 41m outreach, 24.6m upper boom outreach
- 11.99m total vehicle length: Perfect handling through a compact design, for tight manoeuvring e.g. in city traffic
- Top performance data due to multi-bevelled boom technology
- Highflex jib (RÜSSEL®) -220° swiveling range
- Highflex work basket 440° rotation angle
- 'Standing' working basket perfect for 'under and up' as well as all possibilities of 'up and over and back' during lowered RÜSSEL®
- Generous 600 kg working cage load capacity
- Working below ground possible
- More possibilities with the special features HEIGHT performance
- Automatic set-up/ retraction mechanism at the push of a
- Aluminium working cage can be extended hydraulically
- Maintenance-friendly boom system

With the new STEIGER® T 700 HF, RUTHMANN present a further highlight of German engineering. For the first time at RUTHMANN, the compact machine achieves a working height of 70m and an outstanding outreach of 41m on a carrier chassis less than 12m long.

This development fulfils the market requirement for a compact machine of 70m with a high lateral outreach for the confined working space. Through the new long triple upper boom, the Up&Over outreach is increased by further 3.5m in comparison to the T 650 HF. In transport position, the machine is again very compact.

Due to the 1.7m higher articulation point and the now 24.6m long upper boom, operations can be carried out in narrow house canyons, e.g. at the rear of buildings which were

70 m

41 m

3.82m x

0.97m

180°

600kg

2.42m x 0.97m

11.99m

>32,000kg

working height maximum outreach platform capacity

70m 41m 600kg

More flexibility

Perfect handling

The STEIGER® T 700 HF