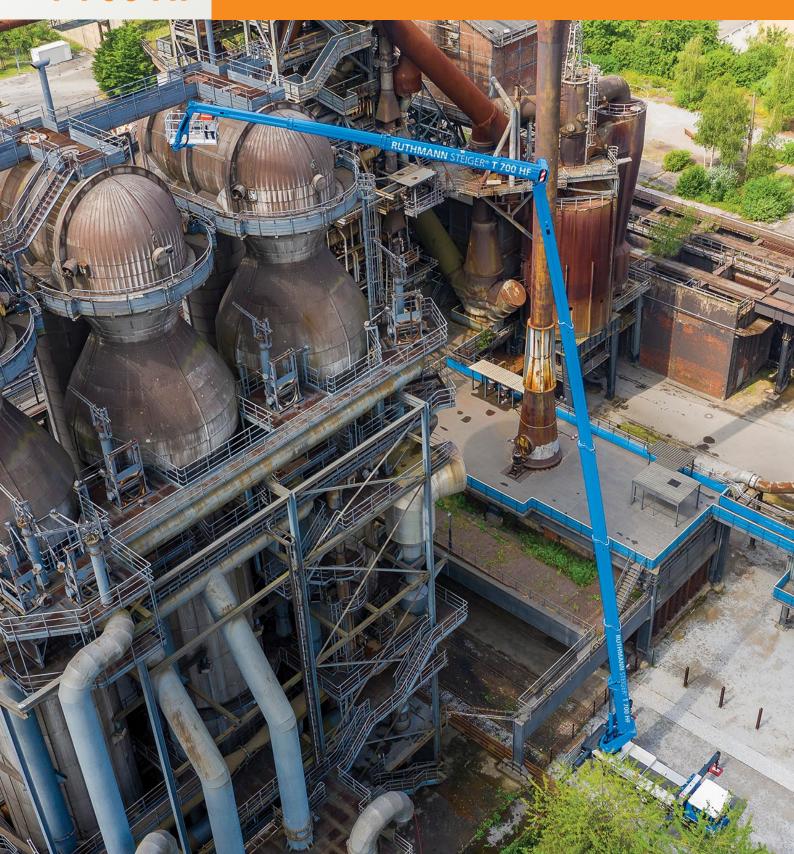

With the new STEIGER® T 700 HF, RUTHMANN present a further highlight of German engineering. For the first time at RUTHMANN, the compact machine achieves a working height of 70m and an outstanding outreach of 41m on a carrier chassis less than 12m long.

This development fulfils the market requirement for a compact machine of 70m with a high lateral outreach for the confined working space. Through the new long triple upper boom, the Up&Over outreach is increased by further 3.5m in comparison to the T 650 HF. In transport position, the machine is again very compact.

Due to the 1.7m higher articulation point and the now 24.6m long upper boom, operations can be carried out in narrow house canyons, e.g. at the rear of buildings which were

70 m

41 m

3.82m x

0.97m

180°

600kg