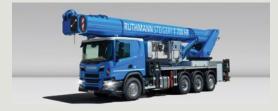

## STEIGER® T 700 HF

With the new STEIGER® T 700 HF, RUTHMANN present a further highlight of German engineering. For the first time at RUTHMANN, the compact machine achieves a working height of 70m and an outstanding outreach of 41m on a carrier chassis less than 12m long.

This development fulfils the market requirement for a compact machine of 70m with a high lateral outreach for the confined working space. Through the new long triple upper boom, the Up&Over outreach is increased by further 3.5m in comparison to the T 650 HF. In transport position, the machine is again very compact.

Due to the 1.7m higher articulation point and the now 24.6m long upper boom, operations can be carried out in narrow house canyons, e.g. at the rear of buildings which were

70 m

41 m

3.82m x

0.97m

180°

600kg

2.42m x 0.97m

11.99m

>32,000kg

working height maximum outreach platform capacity

70m 41m 600kg

More flexibility

Perfect handling

The STEIGER® T 700 HF