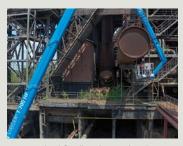

With the new STEIGER® T 700 HF, RUTHMANN present a further highlight of German engineering. For the first time at RUTHMANN, the compact machine achieves a working height of 70m and an outstanding outreach of 41m on a carrier chassis less than 12m long.

This development fulfils the market requirement for a compact machine of 70m with a high lateral outreach for the confined working space. Through the new long triple upper boom, the Up&Over outreach is increased by further 3.5m in comparison to the T 650 HF. In transport position, the machine is again very compact.

Due to the 1.7m higher articulation point and the now 24.6m long upper boom, operations can be carried out in narrow house canyons, e.g. at the rear of buildings which were

70 m

41 m

3.82m x

0.97m

180°

600kg