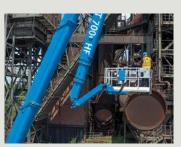

With the new STEIGER® T 700 HF, RUTHMANN present a further highlight of German engineering. For the first time at RUTHMANN, the compact machine achieves a working height of 70m and an outstanding outreach of 41m on a carrier chassis less than 12m long.

This development fulfils the market requirement for a compact machine of 70m with a high lateral outreach for the confined working space. Through the new long triple upper boom, the Up&Over outreach is increased by further 3.5m in comparison to the T 650 HF. In transport position, the machine is again very compact.

Due to the 1.7m higher articulation point and the now 24.6m long upper boom, operations can be carried out in narrow house canyons, e.g. at the rear of buildings which were

70 m

41 m

3.82m x

0.97m

180°

600kg