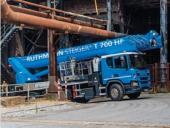

With the new STEIGER® T 700 HF, RUTHMANN present a further highlight of German engineering. For the first time at RUTHMANN, the compact machine achieves a working height of 70m and an outstanding outreach of 41m on a carrier chassis less than 12m long.

This development fulfils the market requirement for a compact machine of 70m with a high lateral outreach for the confined working space. Through the new long triple upper boom, the Up&Over outreach is increased by further 3.5m in comparison to the T 650 HF. In transport position, the machine is again very compact.