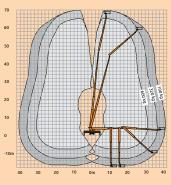

## **FEATURES**

- 70m working height
- 41m outreach, 24.6m upper boom outreach
- 11.99m total vehicle length: Perfect handling through a compact design, for tight manoeuvring e.g. in city traffic
- Top performance data due to multi-bevelled boom technology
- Highflex jib (RÜSSEL®) -220° swiveling range
- Highflex work basket 440° rotation angle
- 'Standing' working basket perfect for 'under and up' as well as all possibilities of 'up and over and back' during lowered RÜSSEL®
- Generous 600 kg working cage load capacity
- Working below ground possible
- More possibilities with the special features HEIGHT performance
- Automatic set-up/ retraction mechanism at the push of a
- Aluminium working cage can be extended hydraulically
- Maintenance-friendly boom system

With the new STEIGER® T 700 HF, RUTHMANN present a further highlight of German engineering. For the first time at RUTHMANN, the compact machine achieves a working height of 70m and an outstanding outreach of 41m on a carrier chassis less than 12m long.

This development fulfils the market requirement for a compact machine of 70m with a high lateral outreach for the confined working space. Through the new long triple upper boom, the Up&Over outreach is increased by further 3.5m in comparison to the T 650 HF. In transport position, the machine is again very compact.

Due to the 1.7m higher articulation point and the now 24.6m long upper boom, operations can be carried out in narrow house canyons, e.g. at the rear of buildings which were

70 m

41 m

3.82m x

0.97m

180°

600kg

2.42m x 0.97m

11.99m

>32,000kg

working height maximum outreach platform capacity

70m 41m 600kg

More flexibility

Perfect handling

The STEIGER® T 700 HF