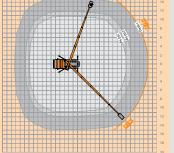

With the development of the STEIGER® TB 270 pro, RUTHMANN has broken through the 18m reach barrier in the 3.5t, STEIGER® TB(R) category. With a sensational 18.1m, operators have 1.7m of additional reach capacity, compared to the previous model. The lateral outreach of 15m is another highlight. The vehicle is also more compact - 200mm shorter to be exact, than its predecessor.

This reach champion is perfectly suited for rugged, everyday activities.

1.40m x

0.70m

250kg

3m

7.5m

working height maximum outreach platform capacity

27m 18.1m 250ka