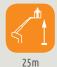

## **FEATURES**

- 27m max. working height
- 18.1m max. outreach
- 15m max. lateral outreach
- 250kg basket-load
- 3 movements simultaneously possible (lift, rotate, telescope) + basket rotation
- Improved work speeds
- Premium technology in highest stability with easy handling
- High-strength fine-grained steel for maximum stability
- Improved basket unit with new design
- Common parts to other STEIGER models for even more operating and maintenance efficiency
- Reduced stock of spare parts through modular design
- Improved torsion-resistant substructure construction
- Boom system with laser-welded seam (less distortion, more precise and more stable)
- Short overall length and low construction height for high manoeuvrability

This reach champion is perfectly suited for rugged, everyday activities.

1.40m x

0.70m

250kg

3m

7.5m

working height maximum outreach platform capacity

27m 18.1m 250ka