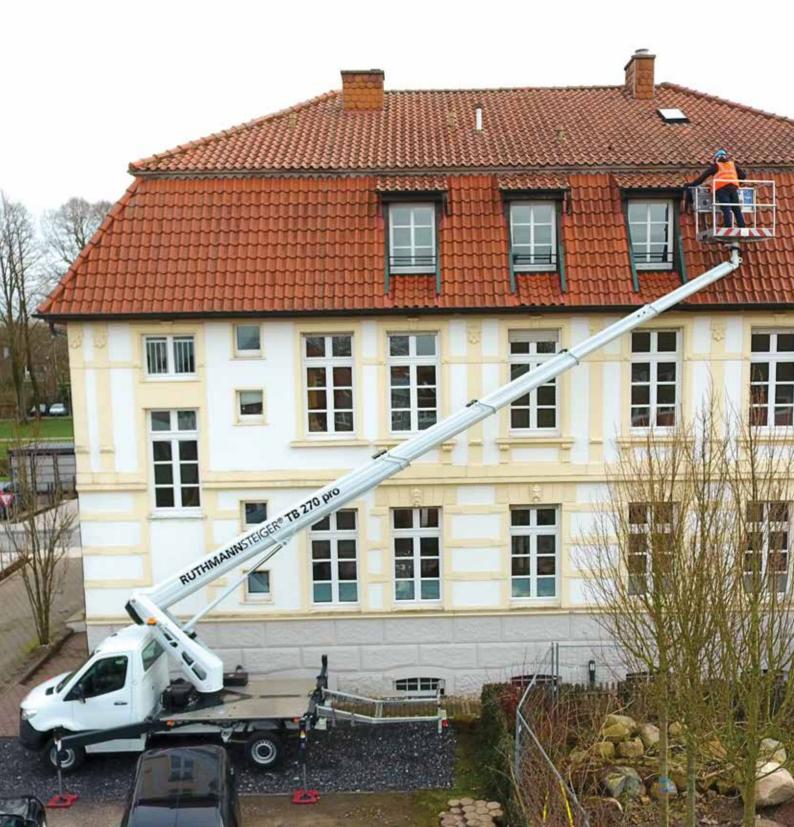

The TB 270 pro features unprecedented reach capabilities. The popular work platform easily exceeds the previous performance capacities and provides stability that cannot be found anywhere else in the industry.

With the development of the STEIGER® TB 270 pro, RUTHMANN has broken through the 18m reach barrier in the 3.5t, STEIGER® TB(R) category. With a sensational 18.1m, operators have 1.7m of additional reach capacity, compared to the previous model. The lateral outreach of 15m is another highlight. The vehicle is also more compact - 200mm shorter to be exact, than its predecessor.

This reach champion is perfectly suited for rugged, everyday activities.

1.40m x

0.70m

250kg

3m

7.5m

working height maximum outreach platform capacity

27m 18.1m 250ka