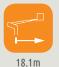

## **FEATURES**

- 27m max. working height
- 18.1m max. outreach
- 15m max. lateral outreach
- 250kg basket-load
- 3 movements simultaneously possible (lift, rotate, telescope) + basket rotation
- Improved work speeds
- Premium technology in highest stability with easy handling
- High-strength fine-grained steel for maximum stability
- Improved basket unit with new design
- Common parts to other STEIGER models for even more operating and maintenance efficiency
- Reduced stock of spare parts through modular design
- Improved torsion-resistant substructure construction
- Boom system with laser-welded seam (less distortion, more precise and more stable)
- Short overall length and low construction height for high manoeuvrability

With the development of the STEIGER® TB 270 pro, RUTHMANN has broken through the 18m reach barrier in the 3.5t, STEIGER® TB(R) category. With a sensational 18.1m, operators have 1.7m of additional reach capacity, compared to the previous model. The lateral outreach of 15m is another highlight. The vehicle is also more compact - 200mm shorter to be exact, than its predecessor.

This reach champion is perfectly suited for rugged, everyday activities.

1.40m x

0.70m

250kg

3m

7.5m

working height maximum outreach platform capacity

27m 18.1m 250ka