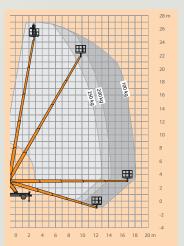

With the development of the STEIGER® TB 270 pro, RUTHMANN has broken through the 18m reach barrier in the 3.5t, STEIGER® TB(R) category. With a sensational 18.1m, operators have 1.7m of additional reach capacity, compared to the previous model. The lateral outreach of 15m is another highlight. The vehicle is also more compact - 200mm shorter to be exact, than its predecessor.

This reach champion is perfectly suited for rugged, everyday activities.

1.40m x

0.70m

250kg

3m

7.5m

working height maximum outreach platform capacity

27m 18.1m 250ka