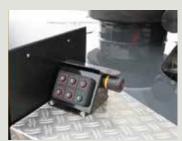

1.40m x

working height maximum outreach platform capacity

29m 17.4m 250kg

Under-ride protection

Worm-drive basket

Laser-welded seam

Chassis outrigger controls

Display in work basket