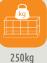

## **FEATURES**

- 29m max. working height
- 17.4m max. outreach
- 14.3m max. lateral outreach
- 250kg basket load
- 3 movements simultaneously possible (lift, rotate, telescope) + basket rotation
- Improved work speeds
- Premium technology in highest stability with easy handling
- High-strength fine-grained steel for maximum stability
- Improved basket unit with new design
- Common parts to other STEIGER® models for even more operating and maintenance efficiency
- Reduced stock of spare parts through modular design
- Improved torsion-resistant substructure construction
- Boom system with laser-welded seam (less distortion, more precise and more stable)
- Short overall length and low construction height for high manoeuvrability
- **Benz Sprinter**

1.40m x

working height maximum outreach platform capacity

29m 17.4m 250kg

Under-ride protection

Worm-drive basket

Laser-welded seam

Chassis outrigger controls

Display in work basket