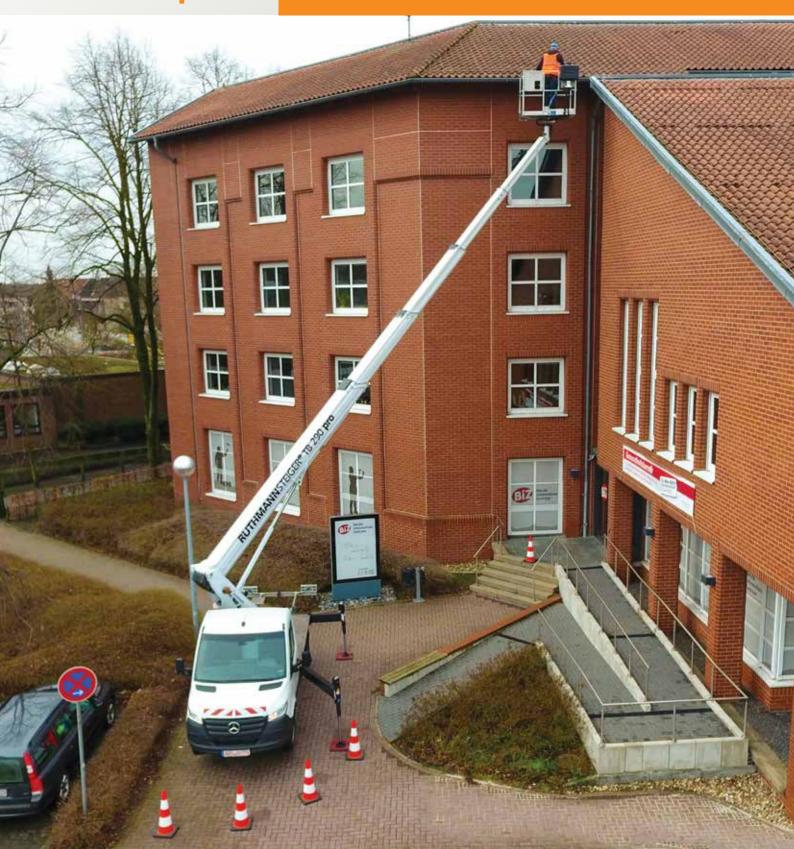

The STEIGER® TB 290 pro - with its elaborate design and engineering innovations, has been designed and developed using RUTHMANN's latest steel fabrication techniques and calculation methods - offering customers top performance capabilities and maximum stability.

The working height has increased by 0.5m while the reach capacity has been enhanced by 1.2m backwards and 1.3m sideways. Featuring a bona-fide working height of 29m, the popular 3.5t model is ideal for a wide variety of tasks including gardening / landscaping, facade cleaning, and construction / installation assignments. The TB 290 pro remains the perfect choice in the 30m category.