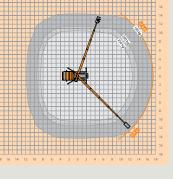

The working height has increased by 0.5m while the reach capacity has been enhanced by 1.2m backwards and 1.3m sideways. Featuring a bona-fide working height of 29m, the popular 3.5t model is ideal for a wide variety of tasks including gardening / landscaping, facade cleaning, and construction / installation assignments. The TB 290 pro remains the perfect choice in the 30m category.

1.40m x

working height maximum outreach platform capacity

29m 17.4m 250kg

Under-ride protection

Worm-drive basket

Laser-welded seam

Chassis outrigger controls

Display in work basket