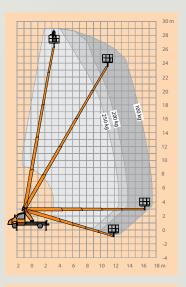

The working height has increased by 0.5m while the reach capacity has been enhanced by 1.2m backwards and 1.3m sideways. Featuring a bona-fide working height of 29m, the popular 3.5t model is ideal for a wide variety of tasks including gardening / landscaping, facade cleaning, and construction / installation assignments. The TB 290 pro remains the perfect choice in the 30m category.

1.40m x

working height maximum outreach platform capacity

29m 17.4m 250kg

Under-ride protection

Worm-drive basket

Laser-welded seam

Chassis outrigger controls

Display in work basket