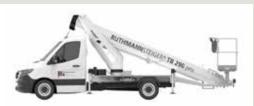

## **FEATURES**

- 29m max. working height
- 17.4m max. outreach
- 14.3m max. lateral outreach
- 250kg basket load
- 3 movements simultaneously possible (lift, rotate, telescope) + basket rotation
- Improved work speeds
- Premium technology in highest stability with easy handling
- High-strength fine-grained steel for maximum stability
- Improved basket unit with new design
- Common parts to other STEIGER® models for even more operating and maintenance efficiency
- Reduced stock of spare parts through modular design
- Improved torsion-resistant substructure construction
- Boom system with laser-welded seam (less distortion, more precise and more stable)
- Short overall length and low construction height for high manoeuvrability
- **Benz Sprinter**

The STEIGER® TB 290 pro - with its elaborate design and engineering innovations, has been designed and developed using RUTHMANN's latest steel fabrication techniques and calculation methods - offering customers top performance capabilities and maximum stability.