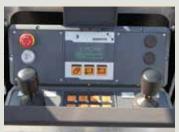

1.40m x

working height maximum outreach platform capacity

29m 17.4m 250kg

Under-ride protection

Worm-drive basket

Laser-welded seam

Chassis outrigger controls

Display in work basket