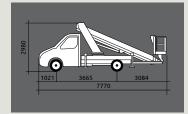

The ECOLINE 230 is a truck-mounted aerial work platform with a rigid telescopic system. The price-performance ratio is second to none. It has a 23m working height and an enormous lateral outreach of up to 17m. Like so many other innovations, this work platform can be mounted onto a variety of different chassis in the 3.5t category.

3500kg

working height 23m maximum outreach 16.9m platform capacity 250kg

Ruthmann 1 Altendiez Way, Latimer Park, Burton Latimer, Kettering. NN15 5YT T: 01536 721010 E: sales@ruthmann.uk www.ruthmann.uk

Technical information is subject to change without notice. Images may show optional equipment. \*Subject to options fitted The photographs in this brochure are for promotional purposes only. Specifications are subject to change without notice.