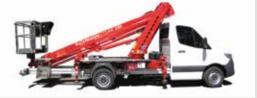

The ECOLINE 230 is a truck-mounted aerial work platform with a rigid telescopic system. The price-performance ratio is second to none. It has a 23m working height and an enormous lateral outreach of up to 17m. Like so many other innovations, this work platform can be mounted onto a variety of different chassis in the 3.5t category.

Our new 23m truck-mounted aerial work platform scores not only with its superb performance capabilities but also with its excellent price performance ratio. Materials and technology speak for themselves.