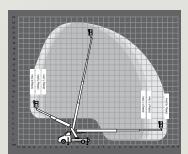

The ECOLINE 230 is a truck-mounted aerial work platform with a rigid telescopic system. The price-performance ratio is second to none. It has a 23m working height and an enormous lateral outreach of up to 17m. Like so many other innovations, this work platform can be mounted onto a variety of different chassis in the 3.5t category.

3500kg

working height 23m maximum outreach 16.9m platform capacity 250kg

Ruthmann 1 Altendiez Way, Latimer Park, Burton Latimer, Kettering. NN15 5YT T: 01536 721010 E: sales@ruthmann.uk www.ruthmann.uk

Technical information is subject to change without notice. Images may show optional equipment. \*Subject to options fitted The photographs in this brochure are for promotional purposes only. Specifications are subject to change without notice.