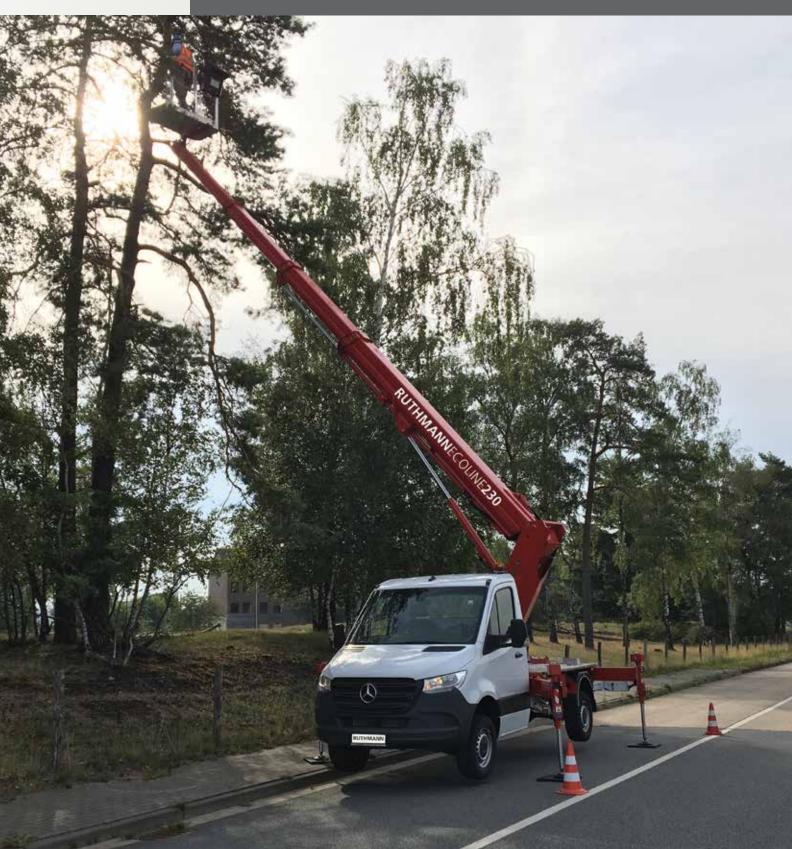

The ECOLINE 230 is a truck-mounted aerial work platform with a rigid telescopic system. The price-performance ratio is second to none. It has a 23m working height and an enormous lateral outreach of up to 17m. Like so many other innovations, this work platform can be mounted onto a variety of different chassis in the 3.5t category.

Our new 23m truck-mounted aerial work platform scores not only with its superb performance capabilities but also with its excellent price performance ratio. Materials and technology speak for themselves.

3500kg

working height 23m maximum outreach 16.9m platform capacity 250kg

Ruthmann 1 Altendiez Way, Latimer Park, Burton Latimer, Kettering. NN15 5YT T: 01536 721010 E: sales@ruthmann.uk www.ruthmann.uk

Technical information is subject to change without notice. Images may show optional equipment. \*Subject to options fitted The photographs in this brochure are for promotional purposes only. Specifications are subject to change without notice.