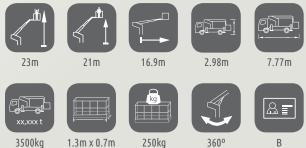

## **FEATURES**

- Top price-performance ratio
- Enormous lateral outreach to 17m
- High loading capacity: 250kg basket load
- Standardisation of RUTHMANN control concept
- 3.5t chassis (EURO 6)
- Multi-chassis compatible

The ECOLINE 230 is a truck-mounted aerial work platform with a rigid telescopic system. The price-performance ratio is second to none. It has a 23m working height and an enormous lateral outreach of up to 17m. Like so many other innovations, this work platform can be mounted onto a variety of different chassis in the 3.5t category.

3500kg

working height 23m maximum outreach 16.9m platform capacity 250kg

Ruthmann 1 Altendiez Way, Latimer Park, Burton Latimer, Kettering. NN15 5YT T: 01536 721010 E: sales@ruthmann.uk www.ruthmann.uk

Technical information is subject to change without notice. Images may show optional equipment. \*Subject to options fitted The photographs in this brochure are for promotional purposes only. Specifications are subject to change without notice.