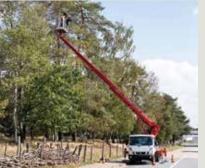

The ECOLINE 230 is a truck-mounted aerial work platform with a rigid telescopic system. The price-performance ratio is second to none. It has a 23m working height and an enormous lateral outreach of up to 17m. Like so many other innovations, this work platform can be mounted onto a variety of different chassis in the 3.5t category.

Our new 23m truck-mounted aerial work platform scores not only with its superb performance capabilities but also with its excellent price performance ratio. Materials and technology speak for themselves.

3500kg

working height 23m maximum outreach 16.9m platform capacity 250kg

Ruthmann 1 Altendiez Way, Latimer Park, Burton Latimer, Kettering. NN15 5YT T: 01536 721010 E: sales@ruthmann.uk www.ruthmann.uk

Technical information is subject to change without notice. Images may show optional equipment. \*Subject to options fitted The photographs in this brochure are for promotional purposes only. Specifications are subject to change without notice.